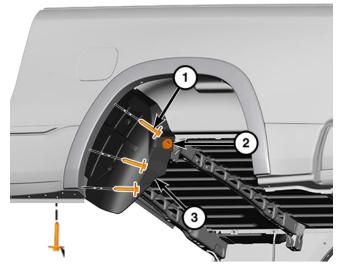

1. Remove the spat screw (3) for the shield being serviced

- 2. If equipped, remove the three screws (1) attaching the front shield (3) to the box side.
- 3. Remove the inner screw (2) and remove the shield (3)

2313137637

- 4. If equipped, remove the two screws (2) attaching the rear shield to the box side.
- 5. Remove the inner screw (1) and remove the rear shield

- Install the Full Splash Shield; Install the supplied U-Nuts and Molding Screws (2) to the cargo Box, Tighten Securely
- 7. Install the two inner screws (1), Tighten Securely