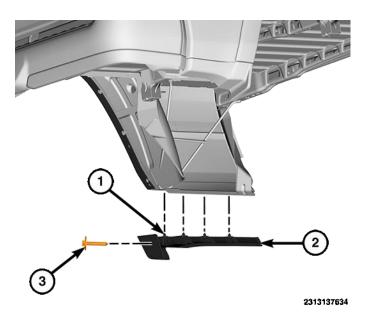

2313137637

- 4. If equipped, remove the two screws (2) attaching the rear shield to the box side.
- 5. Remove the inner screw (1) and remove the rear shield

- Install the Full Splash Shield; Install the supplied U-Nuts and Molding Screws (2) to the cargo Box, Tighten Securely
- 7. Install the two inner screws (1), Tighten Securely

2313137634

Torque Fastener to 6Nm

9. Repeat Steps 1-8 for opposite side of the vehicle.

8. Install the spat screw for the shield being serviced. Tighten the screw securely.