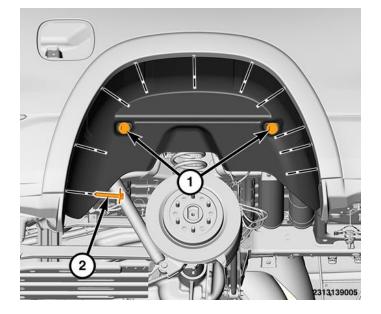

2313137637

- 4. If equipped, remove the two screws (2) attaching the rear shield to the box side.
- 5. Remove the inner screw (1) and remove the rear shield

- Install the Full Splash Shield; Install the supplied U-Nuts and Molding Screws (2) to the cargo Box, Tighten Securely
- 7. Install the two inner screws (1), Tighten Securely