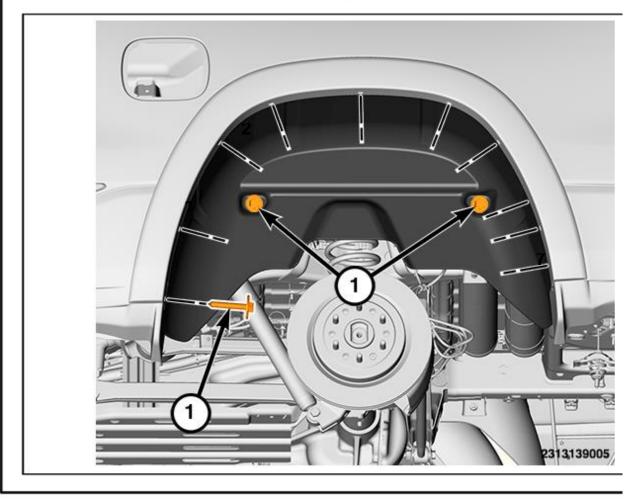

1. Remove the spat screw (3) for the shield being serviced

- 2. If equipped, remove the three screws (1) attaching the front shield (3) to the box side.
- 3. Remove the inner screw (2) and remove the shield (3)

2313137637

- 4. If equipped, remove the two screws (2) attaching the rear shield to the box side.
- 5. Remove the inner screw (1) and remove the rear shield

- Install the Full Splash Shield; Install the supplied U-Nuts and Molding Screws (2) to the cargo Box, Tighten Securely
- 7. Install the two inner screws (1), Tighten Securely