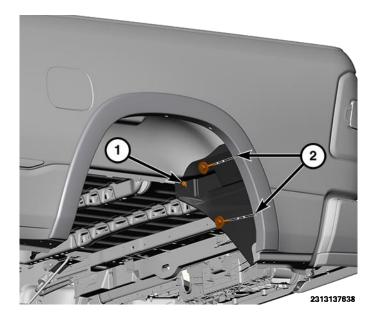

1. Remove the spat screw (3) for the shield being serviced

- 2. If equipped, remove the three screws (1) attaching the front shield (3) to the box side.
- 3. Remove the inner screw (2) and remove the shield (3)