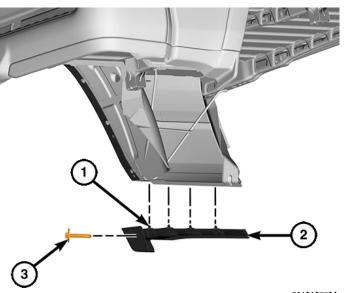

2313137637

- 4. If equipped, remove the two screws (2) attaching the rear shield to the box side.
- 5. Remove the inner screw (1) and remove the rear shield

- Install the Full Splash Shield; Install the supplied U-Nuts and Molding Screws (2) to the cargo Box, Tighten Securely
- 7. Install the two inner screws (1), Tighten Securely

2313137634

Torque Fastener to 6Nm

9. Repeat Steps 1-8 for opposite side of the vehicle.

8. Install the spat screw for the shield being serviced. Tighten the screw securely.