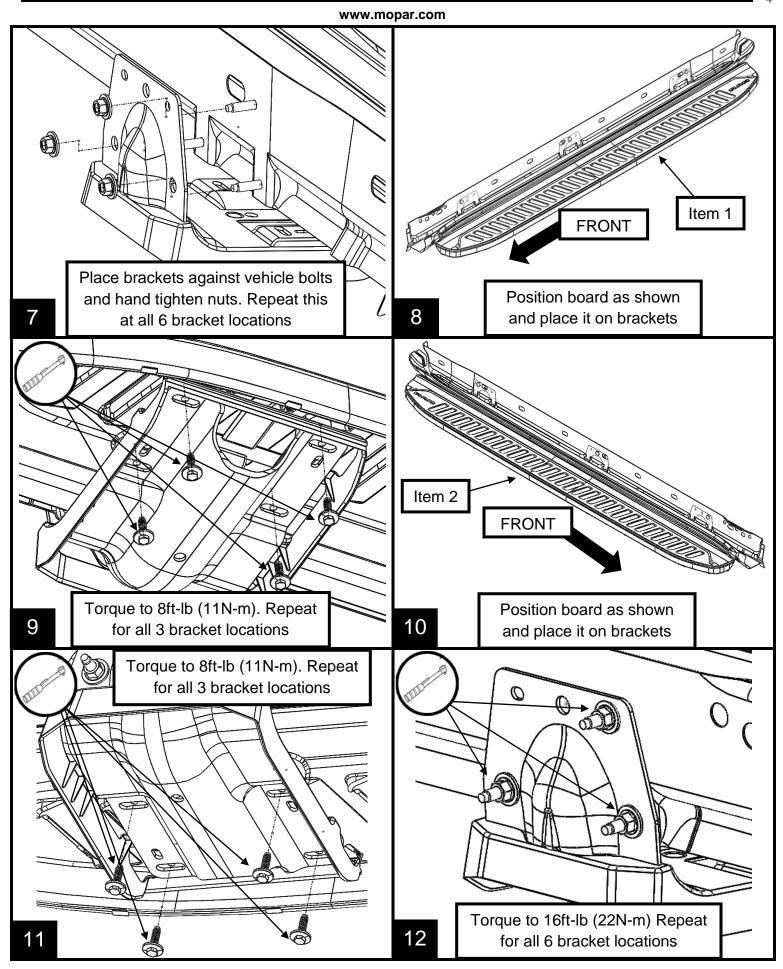

#### **Tools Needed:**

Ratcheting Wrench 10mm Socket 13mm Socket Torque Wrench

| Call Out | Description              | Quantity | Supplier<br>Item Number |
|----------|--------------------------|----------|-------------------------|
| 1        | Left Quad DT Cast Board  | 1        | 82212214LTX             |
| 2        | Right Quad DT Cast Board | 1        | 82212214RTX             |
| 3        | DT Bracket               | 6        | B 2442                  |
| 4        | DT Bracket Cover         | 6        | B 2442 COVER            |
| 5        | M6x1.0-20mm Hex Bolt     | 24       | PN 1237                 |
| 6        | M8 Nut w/ Conical Washer | 18       | PN 1238                 |