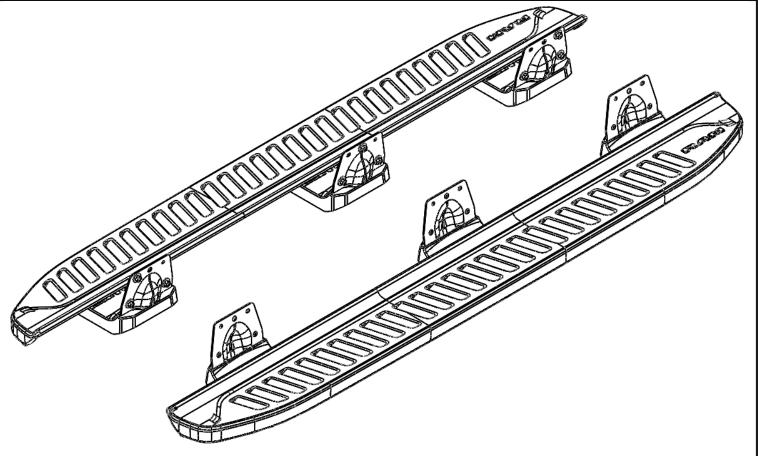

# Quad RAM Cast Running Board

www.mopar.com



## **Important Notes:**

Prior to beginning this or any installation read these instructions to familiarize yourself with the required steps and evaluate if you are experienced and capable to personally perform these modifications. A factory service manual should be used in conjunction with these installation instructions.

Refer to the parts list to ensure that all necessary components and hardware have been included. If any parts are missing please contact your local RAM dealership for assistance.

#### **Tools Needed:**

Ratcheting Wrench 10mm Socket 13mm Socket Torque Wrench



| Call Out | Description              | Quantity | Supplier<br>Item Number |
|----------|--------------------------|----------|-------------------------|
| 1        | Left Quad DT Cast Board  | 1        | 8221