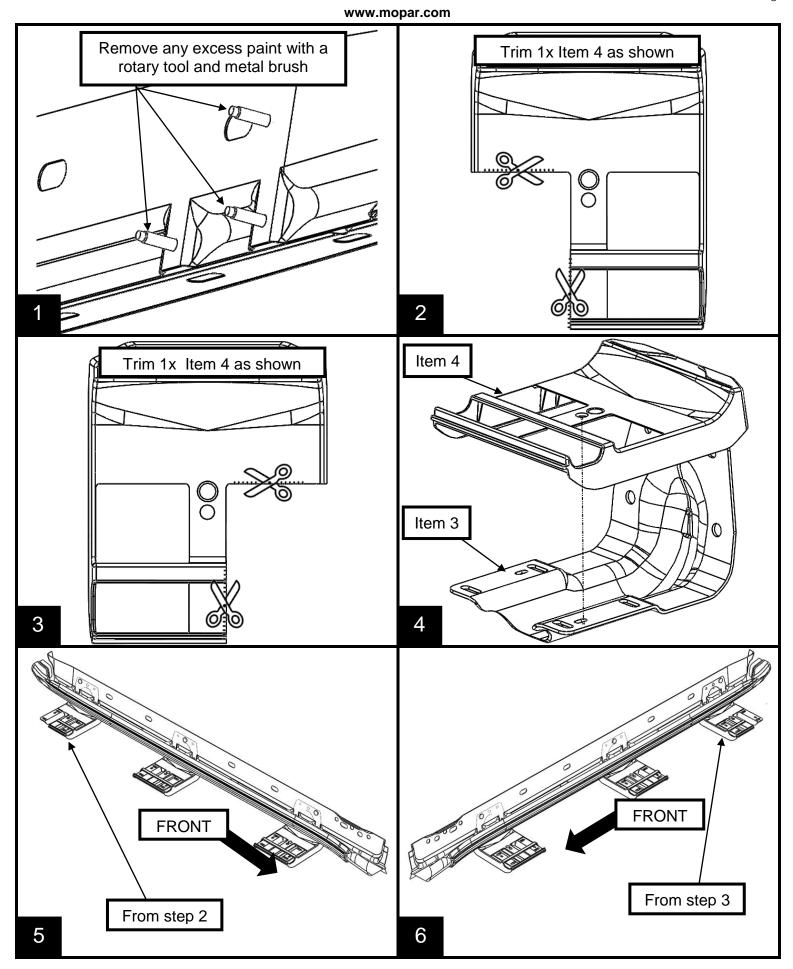

#### **Tools Needed:**

Ratcheting Wrench 10mm Socket 13mm Socket Torque Wrench

| Call Out | Description              | Quantity | Supplier<br>Item Number |
|----------|--------------------------|----------|-------------------------|
| 1        | Left Quad DT Cast Board  | 1        | 82212214LTX             |
| 2        | Right Quad DT Cast Board | 1        | 82212214RTX             |
| 3        | DT Bracket               | 6        | B 2442                  |
| 4        | DT Bracket Cover         | 6        | B 2442 COVER            |
| 5        | M6x1.0-20mm Hex Bolt     | 24       | PN 1237                 |
| 6        | M8 Nut w/ Conical Washer | 18       | PN 1238                 |