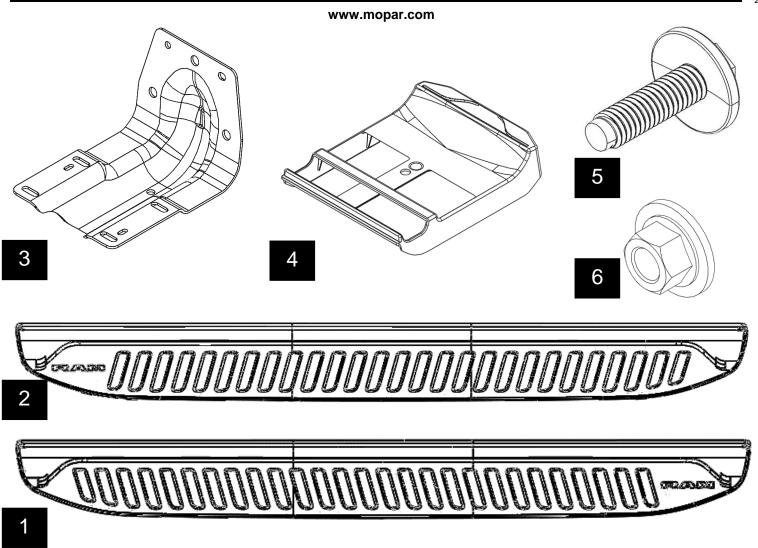

#### **Tools Needed:**

Ratcheting Wrench 10mm Socket 13mm Socket Torque Wrench

| Call Out | Description              | Quantity | Supplier<br>Item Number |
|----------|--------------------------|----------|-------------------------|
| 1        | Left Quad DT Cast Board  | 1        | 82212214LTX             |
| 2        | Right Quad DT Cast Board | 1        | 82212214RTX             |
| 3        | DT Bracket               | 6        | B 2442                  |
| 4        | DT Bracket Cover         | 6        | B 2442 COVER            |
| 5        | M6x1.0-20mm Hex Bolt     | 24       | PN 1237                 |
| 6        | M8 Nut w/ Conical Washer | 18       | PN 1238                 |