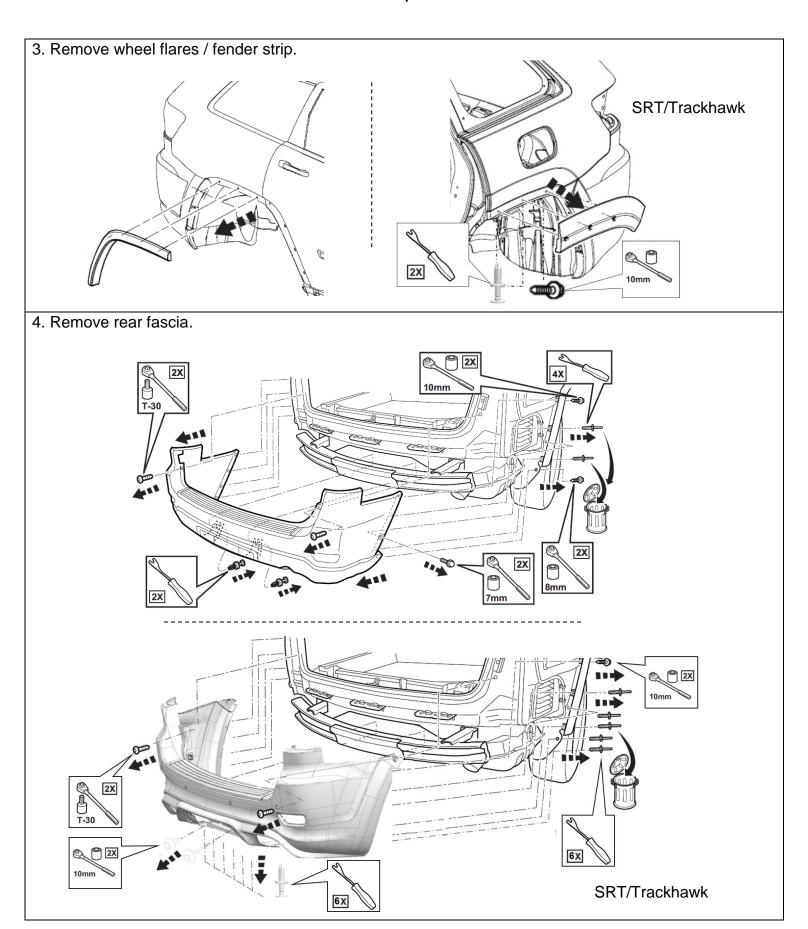

ar.com



| Call | Description                | Quantity | Service Part | Part number |
|------|----------------------------|----------|--------------|-------------|
| out  |                            |          |              |             |
| Α    | Hitch Assembly             | 1        | Υ            | 52124606AF  |
| В    | Bezel (Decoma P/N 363018)  | 1        | Υ            | 68111636AA  |
| С    | Bolt                       | 8        | Y            | 06508668AA  |
| D    | Pop Rivets                 | 12       | Y            | 06500911    |
| Е    | Spring Clips               | 4        | Y            | 68078584AB  |
| F    | Acrylic Foam Tape (Argent) | 1        | N            | 68400785AA  |

# \*\*\*\*\*Retain all fasteners for re-assembly unless otherwise noted\*\*\*\*\*









6. Place rear fascia face down on support buck. Rub area with white chalk to highlight the scribed rectangle and slots indicated on inside lower surface of bumper.



7. Drill starter holes for tab openings according to scribed areas as shown. Use a 1/8" (3.4mm) bit for the top six slots and a 3/32" (2.3mm) bit for the lowest two slots. Be sure to drill both ends of the slots.



8. Cut through remaining area of tab openings with a utility knife according to scribed areas as shown. Discard cut out portions.



9. Cut out center bezel opening according to scribed area as shown. Discard cut out portion.



10. Press bezel into bumper opening. Be sure all tabs are firmly pressed in and secure with (2-4) spring clips as shown.



#### INSIDE VIEW GRAND CHEROKEE



11. Using (8) 21mm bolts