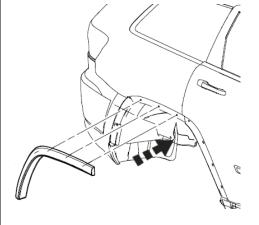

13. Re-install hitch cover.

SRT/Trackhawk

SRT/Trackhawk

April 2018 K6860898AD