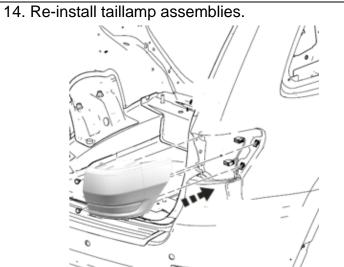

13. Re-install hitch cover.

SRT/Trackhawk

SRT/Trackhawk

April 2018 K6860898AD