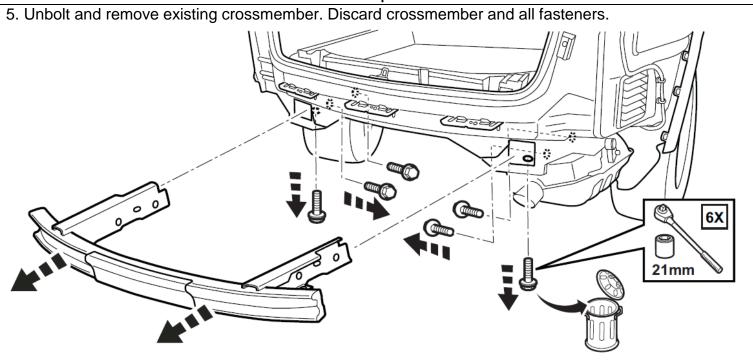

# \*\*\*\*\*Retain all fasteners for re-assembly unless otherwise noted\*\*\*\*\*

6. Place rear fascia face down on support buck. Rub area with white chalk to highlight the scribed rectangle and slots indicated on inside lower surface of bumper.

#### INSIDE VIEW GRAND CHEROKEE

11. Using (8) 21mm bolts provided with the kit, install new hitch assembly. Tighten (8) bolts to 165 Nm (122 ft. lbs.).

NOTE: Removal of cross member in step 5 involved (6) bolts. Installation of trailer hitch requires (8) bolts.