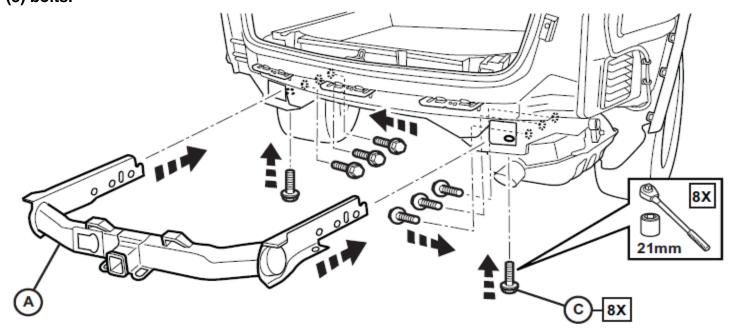

#### INSIDE VIEW GRAND CHEROKEE

11. Using (8) 21mm bolts provided with the kit, install new hitch assembly. Tighten (8) bolts to 165 Nm (122 ft. lbs.).

NOTE: Removal of cross member in step 5 involved (6) bolts. Installation of trailer hitch requires (8) bolts.