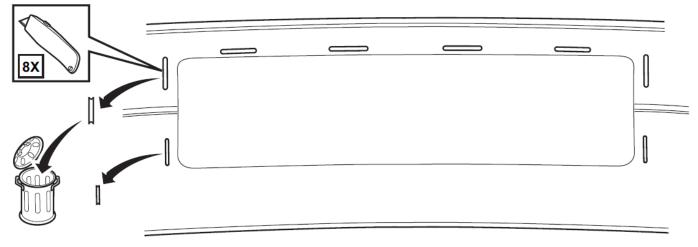

8. Cut through remaining area of tab openings with a utility knife according to scribed areas as shown. Discard cut out portions.

9. Cut out center bezel opening according to scribed area as shown. Discard cut out portion.

10. Press bezel into bumper opening. Be sure all tabs are firmly pressed in and secure with (2-4) spring clips as shown.