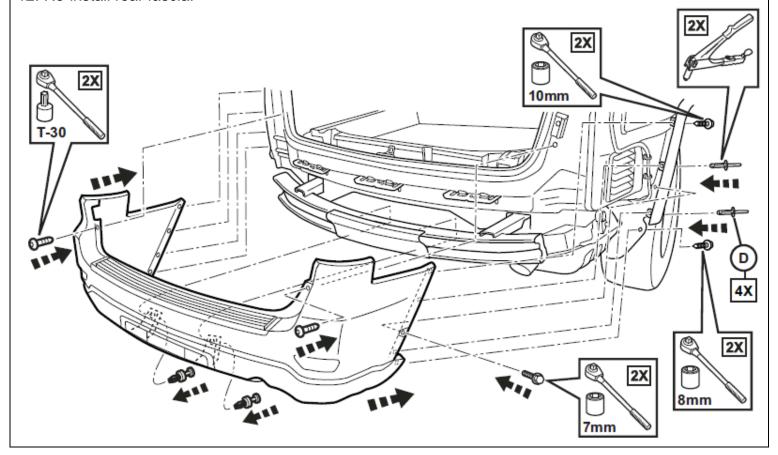

#### INSIDE VIEW GRAND CHEROKEE

11. Using (8) 21mm bolts provided with the kit, install new hitch assembly. Tighten (8) bolts to 165 Nm (122 ft. lbs.).

NOTE: Removal of cross member in step 5 involved (6) bolts. Installation of trailer hitch requires (8) bolts.

13. Re-install hitch cover.

SRT/Trackhawk

SRT/Trackhawk

April 2018 K6860898AD