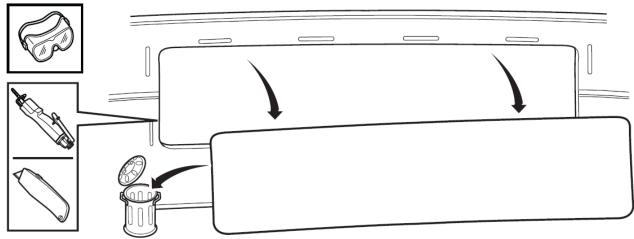

# \*\*\*\*\*Retain all fasteners for re-assembly unless otherwise noted\*\*\*\*\*

6. Place rear fascia face down on support buck. Rub area with white chalk to highlight the scribed rectangle and slots indicated on inside lower surface of bumper.

7. Drill starter holes for tab openings according to scribed areas as shown. Use a 1/8" (3.4mm) bit for the top six slots and a 3/32" (2.3mm) bit for the lowest two slots. Be sure to drill both ends of the slots.

8. Cut through remaining area of tab openings with a utility knife according to scribed areas as shown. Discard cut out portions.

9. Cut out center bezel opening according to scribed area as shown. Discard cut out portion.

10. Press bezel into bumper opening. Be sure all tabs are firmly pressed in and secure with (2-4) spring clips as shown.