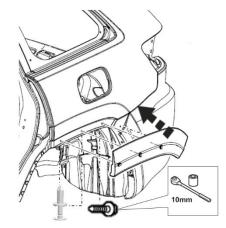

13. Re-install hitch cover.

SRT/Trackhawk

SRT/Trackhawk

April 2018 K6860898AD