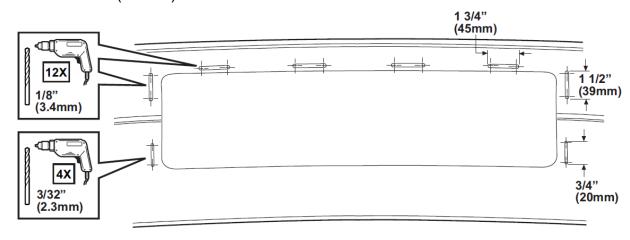

7. Drill starter holes for tab openings according to scribed areas as shown. Use a 1/8" (3.4mm) bit for the top six slots and a 3/32" (2.3mm) bit for the lowest two slots. Be sure to drill both ends of the slots.