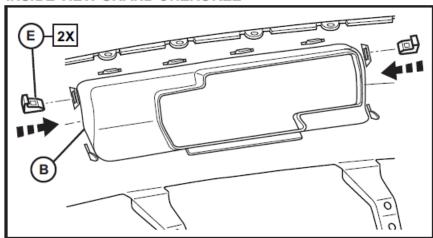

10. Press bezel into bumper opening. Be sure all tabs are firmly pressed in and secure with (2-4) spring clips as shown.