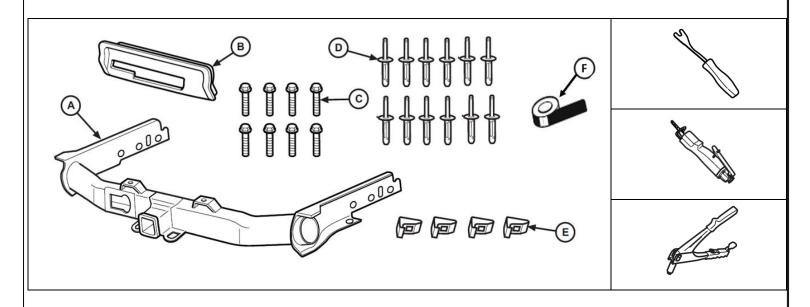

# Trailer Hitch GRAND CHEROKEE

www.mopar.com

| Call | Description                | Quantity | Service Part | Part number |
|------|----------------------------|----------|--------------|-------------|
| out  |                            |          |              |             |
| Α    | Hitch Assembly             | 1        | Υ            | 52124606AF  |
| В    | Bezel (Decoma P/N 363018)  | 1        | Υ            | 68111636AA  |
| С    | Bolt                       | 8        | Y            | 06508668AA  |
| D    | Pop Rivets                 | 12       | Y            | 06500911    |
| Е    | Spring Clips               | 4        | Y            | 68078584AB  |
| F    | Acrylic Foam Tape (Argent) | 1        | N            | 68400785AA  |