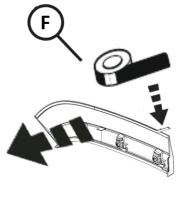

# Trailer Hitch GRAND CHEROKEE

www.mopar.com

| Call | Description                | Quantity | Service Part | Part number |
|------|----------------------------|----------|--------------|-------------|
| out  |                            |          |              |             |
| Α    | Hitch Assembly             | 1        | Υ            | 52124606AF  |
| В    | Bezel (Decoma P/N 363018)  | 1        | Υ            | 68111636AA  |
| С    | Bolt                       | 8        | Y            | 06508668AA  |
| D    | Pop Rivets                 | 12       | Y            | 06500911    |
| Е    | Spring Clips               | 4        | Y            | 68078584AB  |
| F    | Acrylic Foam Tape (Argent) | 1        | N            | 68400785AA  |