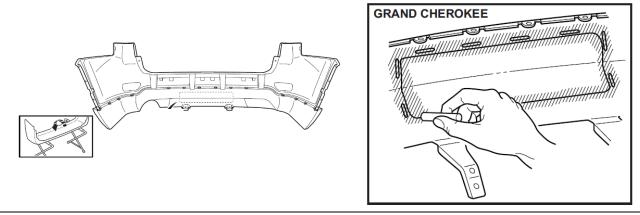

# \*\*\*\*\*Retain all fasteners for re-assembly unless otherwise noted\*\*\*\*\*

6. Place rear fascia face down on support buck. Rub area with white chalk to highlight the scribed rectangle and slots indicated on inside lower surface of bumper.

8. Cut through remaining area of tab openings with a utility knife according to scribed areas as shown. Discard cut out portions.

9. Cut out center bezel opening according to scribed area as shown. Discard cut out portion.