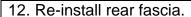

# \*\*\*\*\*Retain all fasteners for re-assembly unless otherwise noted\*\*\*\*\*

6. Place rear fascia face down on support buck. Rub area with white chalk to highlight the scribed rectangle and slots indicated on inside lower surface of bumper.

7. Drill starter holes for tab openings according to scribed areas as shown. Use a 1/8" (3.4mm) bit for the top six slots and a 3/32" (2.3mm) bit for the lowest two slots. Be sure to drill both ends of the slots.

8. Cut through remaining area of tab openings with a utility knife according to scribed areas as shown. Discard cut out portions.

9. Cut out center bezel opening according to scribed area as shown. Discard cut out portion.

10. Press bezel into bumper opening. Be sure all tabs are firmly pressed in and secure with (2-4) spring clips as shown.

#### INSIDE VIEW GRAND CHEROKEE

11. Using (8) 21mm bolts provided with the kit, install new hitch assembly. Tighten (8) bolts to 165 Nm (122 ft. lbs.).

NOTE: Removal of cross member in step 5 involved (6) bolts. Installation of trailer hitch requires (8) bolts.